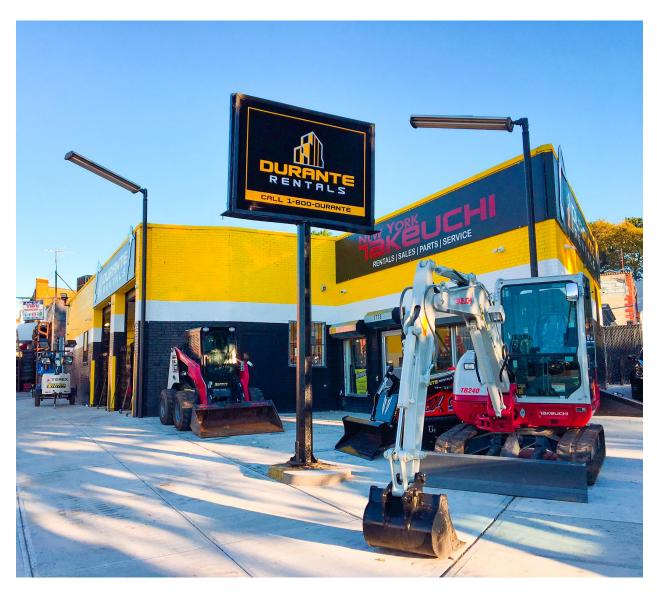

## **Durante Rentals Opens New Location in Brooklyn, NY**

## New Bushwick store is their first in Brooklyn and ninth overall

**Brooklyn, NY - October 5<sup>th</sup>, 2017** – Durante Rentals continues its rapid expansion with their latest store opening in Brooklyn, New York. The fully renovated and strategically located store, at 1773 Bushwick Avenue in the Bushwick section of Brooklyn, is a full-service equipment and tool rental facility offering rentals, sale, parts, service, and training. The new <u>Durante Rentals</u> Brooklyn location is conveniently situated near the area's major commercial and non-commercial thoroughfares, like the Jackie Robinson Parkway, Jamaica Avenue, Bushwick Avenue, Eastern Parkway and Atlantic Avenue.

The Brooklyn store will offer a variety of tools and equipment for construction, industrial, landscape, and homebuilding applications. With one of the newest fleets in the Tri-State area, they are well equipped with boom lifts, light towers, air compressors, forklifts, mini excavators, generators, scissor lifts, and more. Their indoor showroom features chainsaws, power cutters, safety gear, diamond blades, traffic safety products, accessories and more. In addition to equipment and tool rentals, the Brooklyn location will also offer sales, parts, and service for all makes and models of equipment.

This depot's dedicated team of knowledgeable and enthusiastic rental coordinators, drivers, and mechanics are at the ready to serve the local contractors, municipalities and homeowners of Brooklyn. This location will also serve as one of their Takeuchi Earth Moving Equipment showrooms as they are the Takeuchi dealer (<u>New York Takeuchi</u>) for the five boroughs of New York, Westchester, Rockland, and Putnam Counties, offering mini excavators, track loaders, skid steers, and wheel loaders for retail.