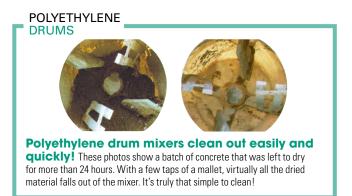

## Features

- Steel drum or polyethylene versions available
- Variety of power sources
- Leaf springs standard on 6-, 9- and 12-cu. ft. mixers
- Oversized dump wheel easier to discharge material
- 13" tires for safe towing
- Steel mixers available with 4-, 6- or 9-cu. ft. drums
- Polyethylene models available with 6-, 9- or 12-cu. ft. drums; simplify cleanup while resisting rust and dents